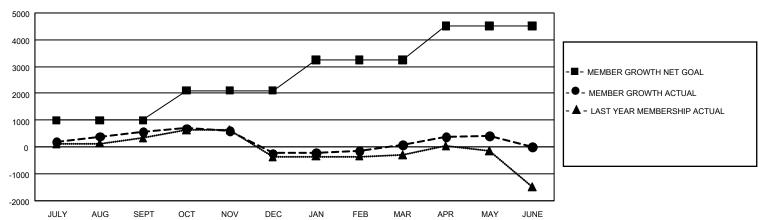

## GOALS AND ACTUAL MEMBERS CUMULATIVE

| DROPPED CLUBS: 34 |       | 1,199 CLUBS OF 1,889 ADDED 1 OR<br>MORE NEW MEMBERS | GENDER DISTRIBUTION                   |                 |  |
|-------------------|-------|-----------------------------------------------------|---------------------------------------|-----------------|--|
|                   |       |                                                     | MALE                                  | 24,690 (57.60%) |  |
|                   |       |                                                     | FEMALE                                | 18,159 (42.36%) |  |
| DROPPED MEMBERS   |       |                                                     | NON BINARY                            | 6 (0.01%)       |  |
| DECEASED          | 496   |                                                     | PREFER NOT TO ANSWER                  | 11 (0.03%)      |  |
| CLUB CANCELLED    | 140   |                                                     |                                       |                 |  |
| OTHER             | 4,224 | CLICK HERE FOR CUMULATIVE MEMBERSHIP DATA           | TOTAL FAMILY UNIT MEMBE               | RS 7,366        |  |
| TOTAL             | 4,860 | WENDEROLL DATA                                      | FAMILY MEMBERS PAYING HALF 3,981 DUES |                 |  |