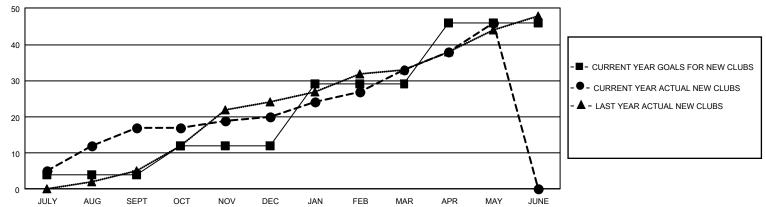

|                             |                                  |                                                    |
| QUARTER                                                     | NEW CLUB GOAL        | NEW CLUBS           | DROPPED CLUBS      | QUARTER MEME                                                | BER GROWTH NET<br>GOAL      | MEMBER GROWTH<br>ACTUAL          | DROPPED<br>MEMBERS ACTUAL<br>(including transfers) |
| JULY/AUG/SEPT<br>OCT/NOV/DEC<br>JAN/FEB/MAR<br>APR/MAY/JUNE | 12<br>24<br>51<br>51 | 17<br>3<br>13<br>13 | 13<br>15<br>2<br>4 | JULY/AUG/SEPT<br>OCT/NOV/DEC<br>JAN/FEB/MAR<br>APR/MAY/JUNE | 996<br>1105<br>1149<br>1270 | 1,894<br>1,218<br>1,442<br>1,446 | 990<br>1,881<br>1,007<br>978                       |

## GOALS AND ACTUAL NEW CLUBS CUMULATIVE



## GOALS AND ACTUAL MEMBERS CUMULATIVE



| DROPPED CLUBS: 34 |       | 1,199 CLUBS OF 1,889 ADDED 1 OR<br>MORE NEW MEMBERS | GENDER DISTRIBUTION                   |                 |  |
|-------------------|-------|-----------------------------------------------------|---------------------------------------|-----------------|--|
|                   |       |                                                     | MALE                                  | 24,690 (57.60%) |  |
|                   |       |                                                     | FEMALE                                | 18,159 (42.36%) |  |
| DROPPED MEMBERS   |       |                                                     | NON BINARY                            | 6 (0.01%)       |  |
| DECEASED          | 496   |